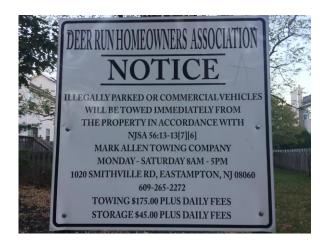

The new Rules and Regulations are up on our web site. It is each homeowner's responsibility to read and understand the Rules and Regulations.

There is NO parking on Fawn Court or blocking the sidewalks. If you choose to park on Fawn Court or block the sidewalk you risk the chance of being towed.